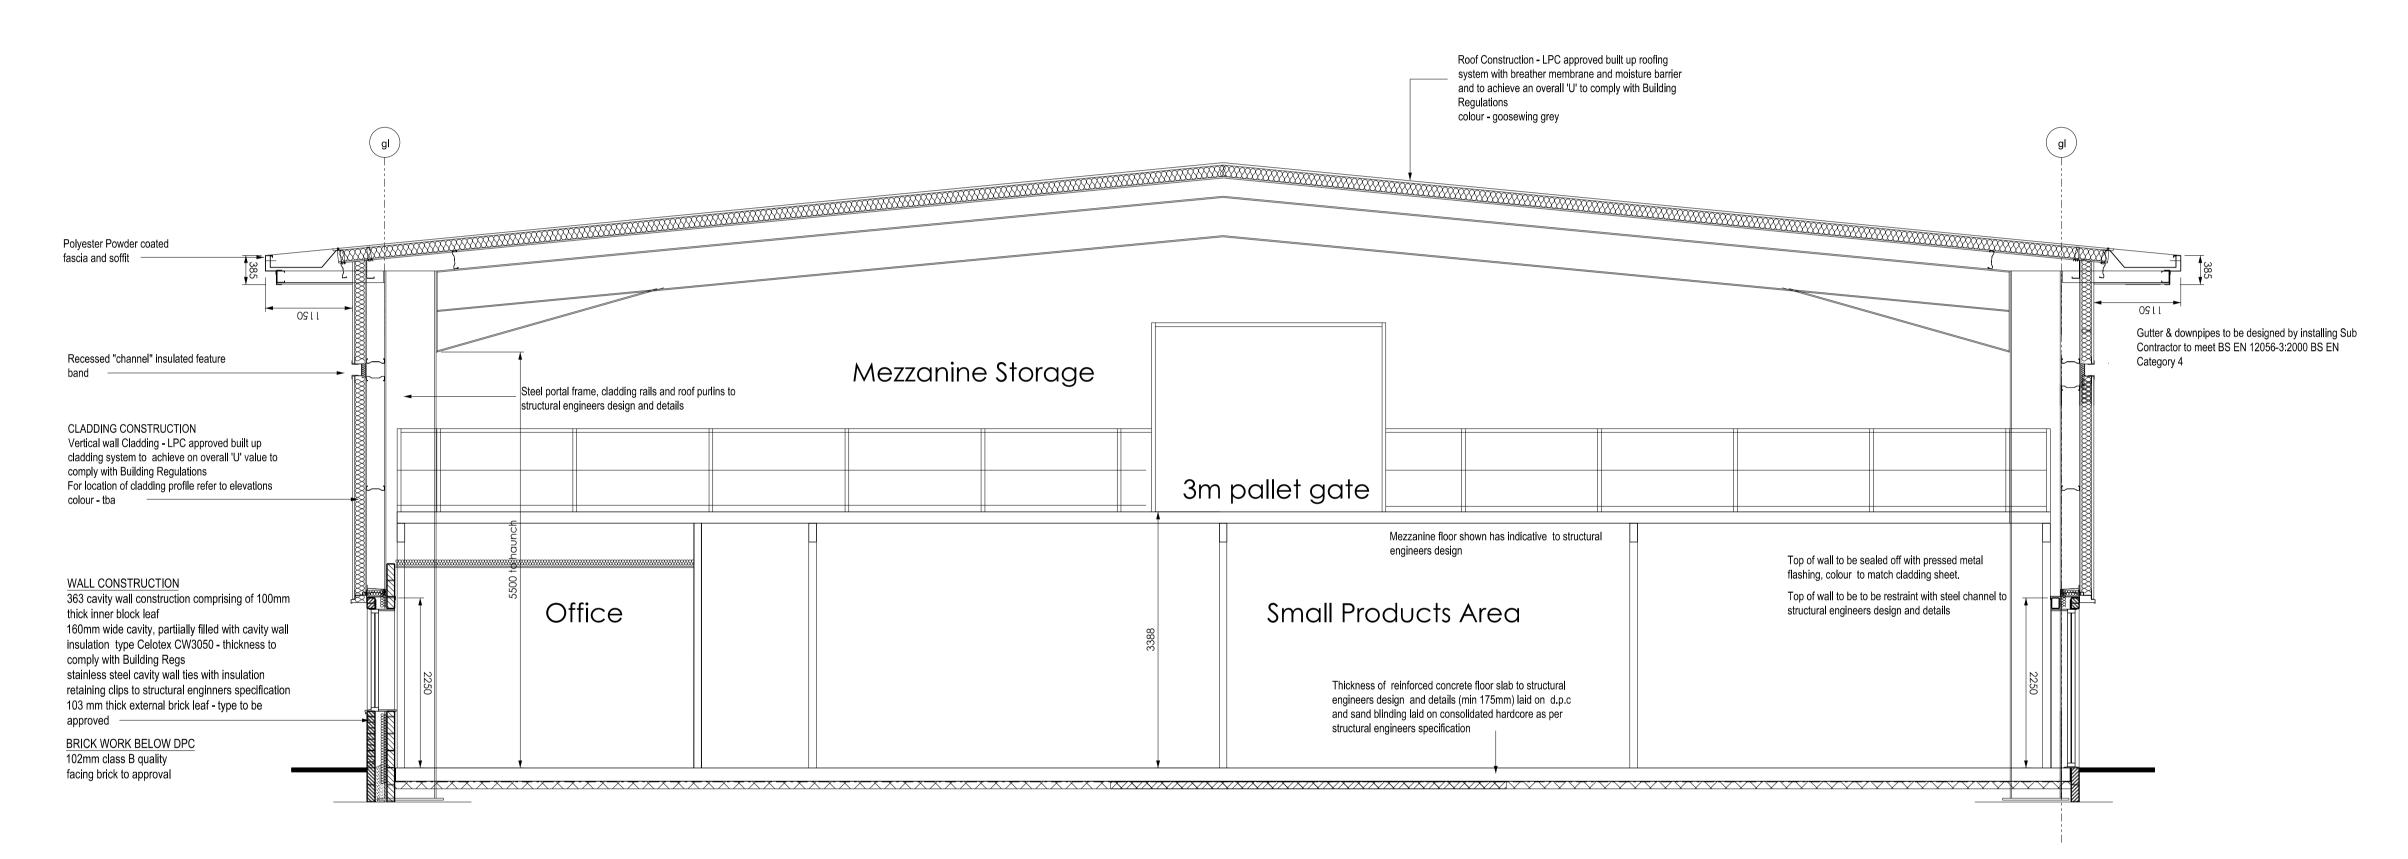

P/2017/00141 Received 03/02/2017

Units 5-7 Typical Section

This drawing to be read in conjunction with all specifications and all other consultants design information. Any contradictions between this drawing and any other design information to be advised to the contract administrator and author immediately.

The contractor to site measure, check and verify all information issued, and confirm the correctness of the contents prior to the commencement on site.

The contractor to comply with all current statutory legislation, Building Regulations, British Standards, and good building practice.

Do not scale from this drawing.

| <u>Revis</u> ion |             | <u>Date</u> |       | <u>ln</u> it |
|------------------|-------------|-------------|-------|--------------|
| rev              | description | date        | dr by | ap by        |